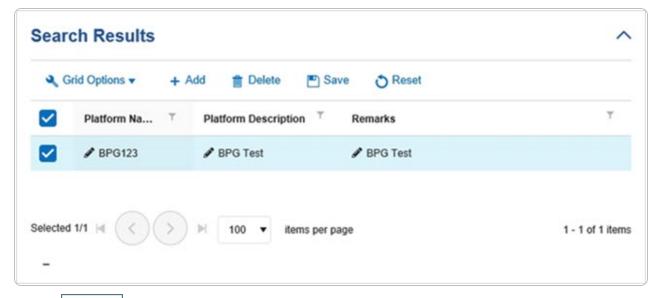

### **Update a Platform**

1. Select in front of the desired platform. The row is highlighted, and  $\checkmark$  appears.

2. Select . The revised Platform saves, and is no longer editable.

#### **Delete a Platform**

1. Select in front of the desired platform. The row is highlighted, and  $\checkmark$  appears.

2. Select \_\_\_\_\_\_. The **Delete Platform** pop-up window appears.

1. Select in front of the desired platform. The row is highlighted, and  $\checkmark$  appears.

2. Select \_\_\_\_\_\_. The **Delete Platform** pop-up window appears.

**Unclassified** 

3. Select The **Delete Platform** pop-up window closes, and the Platform is removed from the Search Results grid.