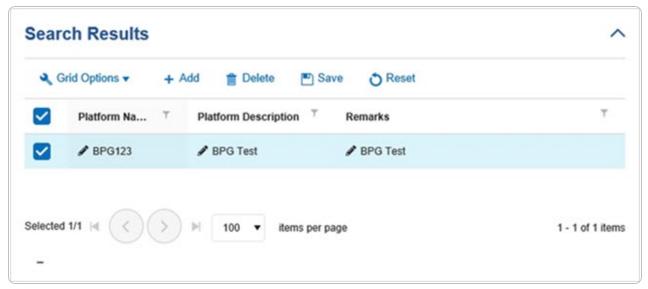

1. In the Search Criteria box, narrow the results by entering one or more of the following optional fields.

2. Select Q Search . The Search Results panel opens, showing the list of Platforms.

### **Update a Platform**

1. Select in front of the desired platform. The row is highlighted, and  $\checkmark$  appears.

2. Select . The revised Platform saves, and is no longer editable.