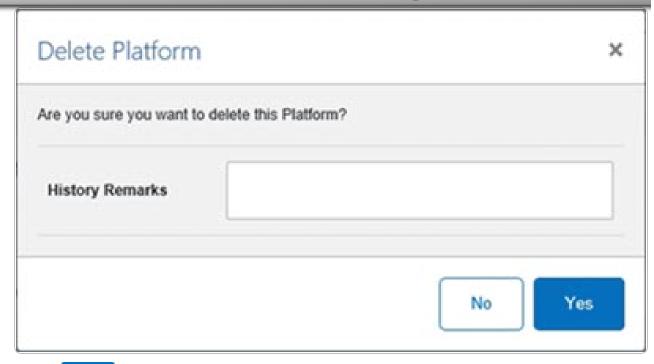

#### **Delete a Platform**

Selecting at any point of this procedure removes all revisions and closes the page.

Selecting retains the information and returns to the previous page. **Bold** numbered steps are required.

1. Select in front of the desired platform. The row is highlighted, and  $\checkmark$  appears.

2. Select \_\_\_\_\_\_. The **Delete Platform** pop-up window appears.

**Unclassified** 

3. Select The **Delete Platform** pop-up window closes, and the Platform is removed from the Search Results grid.