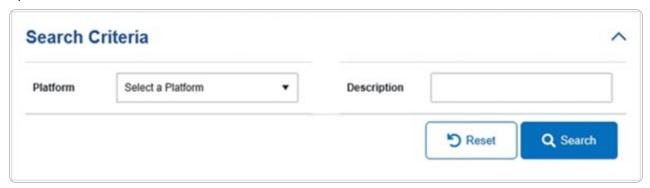

#### Search for a Platform

One or more of the Search Criteria fields can be entered to isolate the results. By default, all results are displayed. Selecting at any point of this procedure returns all fields to the default "All" setting.

1. In the Search Criteria box, narrow the results by entering one or more of the following optional fields.

2. Select Q Search . The Search Results panel opens, showing the list of Platforms.