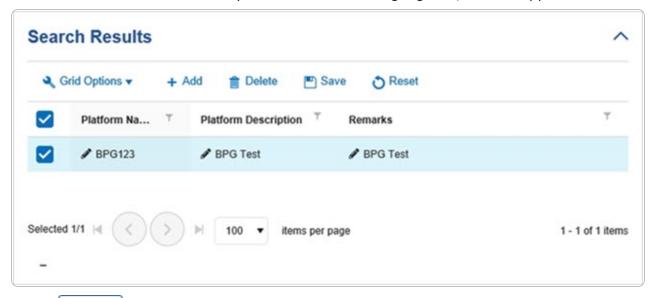

#### **Delete a Platform**

1. Select in front of the desired platform. The row is highlighted, and  $\checkmark$  appears.

2. Select \_\_\_\_\_\_. The **Delete Platform** pop-up window appears.