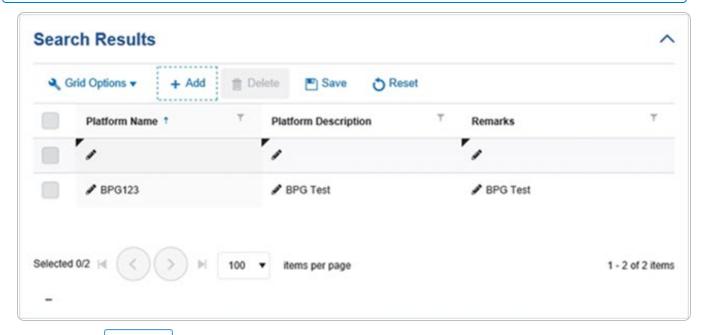

#### Add a Platform

- 1. Select + Add . A new Search Results row appears.
- 2. Select \_\_\_\_\_\_. The new Platform saves, and is no longer editable.