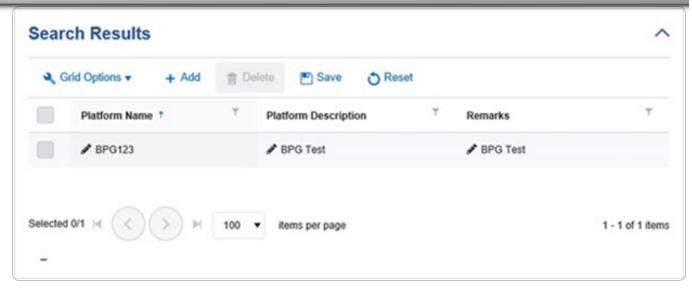

1. In the Search Criteria box, narrow the results by entering one or more of the following optional fields.

2. Select Q Search . The Search Results panel opens, showing the list of Platforms.

### **Update a Platform**

1. Select in front of the desired platform. The row is highlighted, and  $\checkmark$  appears.

2. Select . The revised Platform saves, and is no longer editable.