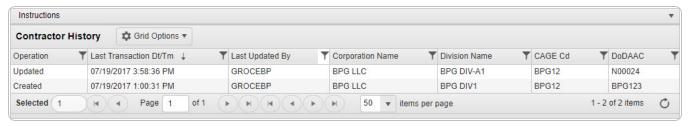

1. In the Search Criteria box, narrow the results by entering one or more of the following optional fields.

2. Select Search to view the results in the Contractor History Inquiry Grid.

**Unclassified**