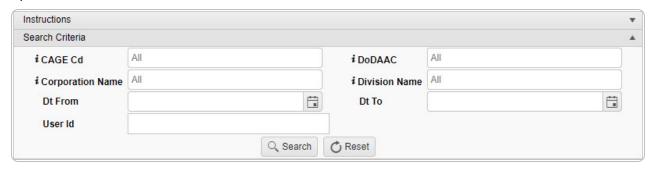

### **Search for a Contractor History**

One or more of the Search Criteria fields can be entered to isolate the results. By default, all results are displayed. Selecting at any point of this procedure returns all fields to the default "All" setting.

1. In the Search Criteria box, narrow the results by entering one or more of the following optional fields.

2. Select Search to view the results in the Contractor History Inquiry Grid.

**Unclassified**