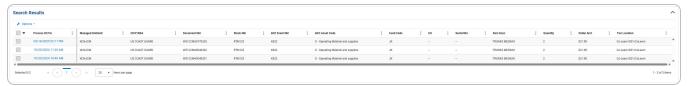

1. In the Search Criteria box, narrow the results by entering one or more of the following optional fields.

2. Select Search . The Search Results appear in the Accounting Transaction Inquiry Grid.

**Unclassified**