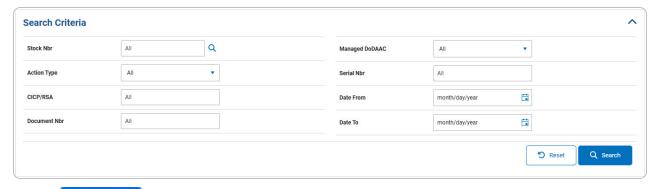

### **Search for an Accounting Transaction**

One or more of the Search Criteria fields can be entered to isolate the results. By default, all results are displayed. Selecting at any point of this procedure returns all fields to the default "All" setting.

1. In the Search Criteria box, narrow the results by entering one or more of the following optional fields.

2. Select Search . The Search Results appear in the Accounting Transaction Inquiry Grid.

**Unclassified**