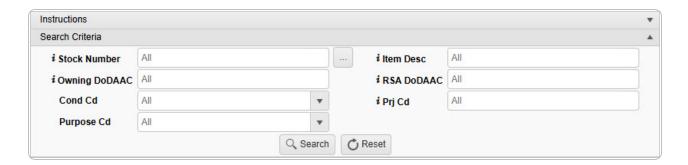

#### **Search for an Inventory Inquiry**

One or more of the Search Criteria fields can be entered to isolate the results. By default, all results are displayed. Selecting at any point of this procedure returns all fields to the default "All" setting.

1. In the Search Criteria box, narrow the results by entering one or more of the following optional fields.