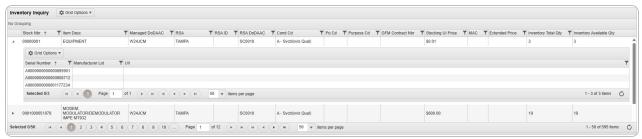

## **Inventory Inquiry**

#### **Overview**

The Materiel Management/Inventory Control Point (MM/ICP) module Inventory Inquiry process provides the ability to view all the stock numbers managed by the ICP.

### **Navigation**

Inquiries > Inventory Inquiry > Inventory Inquiry page

#### **Procedures**

#### **Search for an Inventory Inquiry**

One or more of the Search Criteria fields can be entered to isolate the results. By default, all results are displayed. Selecting at any point of this procedure returns all fields to the default "All" setting.

1. In the Search Criteria box, narrow the results by entering one or more of the following optional fields.





# **Help Reference Guide**

2. Select Search to display the search results.