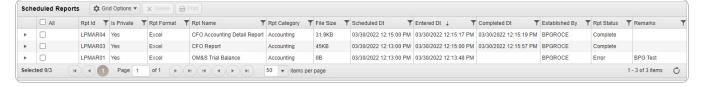

#### **View an Existing Report**

- 1. Click  $\square$  to select the desired Report. The Report row is highlighted.
- 2. Select Print . The report is produced.
- 3. Follow the prompts provided by the computer. The report opens outside of ELMS.