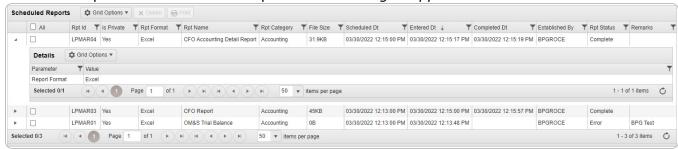

#### **View Report Details**

Click to open the details of the Report. *The Details grid appears*.