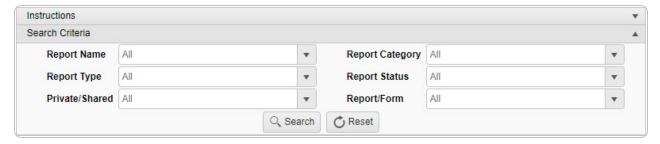

#### View a Scheduled Report

One or more of the Search Criteria fields can be entered to isolate the results. By default, all results are displayed. Selecting at any point of this procedure returns all fields to the default "All" setting.

1. In the Search Criteria panel, narrow the results by entering one or more of the following optional fields.

2. Select Search to display the search results.

**Unclassified** 