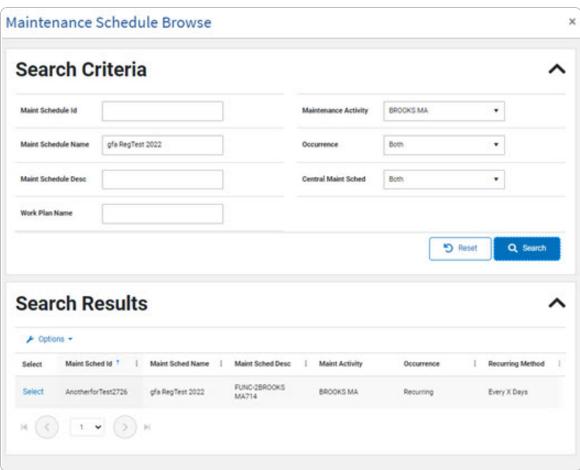

1. Select . The **Maintenance Schedule Browse** pop-up window appears.

2. In the Search Criteria grid, narrow the results by entering one or more of the following optional fields.

# **Help Reference Guide**

3. Select Results display in the Search Results Grid.

4. Choose the Select hyperlink next to the desired MAINT SCHEDULE ID. The pop-up window closes and the selected MAINT SCHEDULE ID information appears in the previous screen.