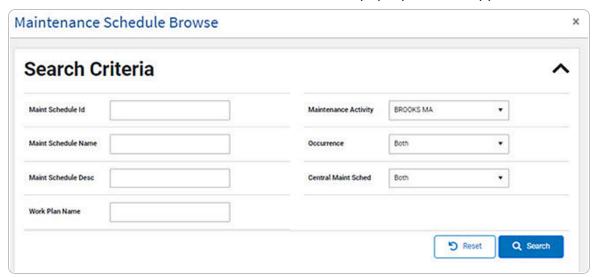

### **Overview**

The Maintenance Schedule Browse pop-up window allows searching for a single maintenance or a range of maintenance schedules.

#### **Browse for a Maintenance Schedule**

One or more of the Search Criteria fields can be entered to isolate the results. By default, all results are displayed. Selecting at any point of this procedure returns all fields to the default "All" setting.

1. Select . The **Maintenance Schedule Browse** pop-up window appears.

2. In the Search Criteria grid, narrow the results by entering one or more of the following optional fields.