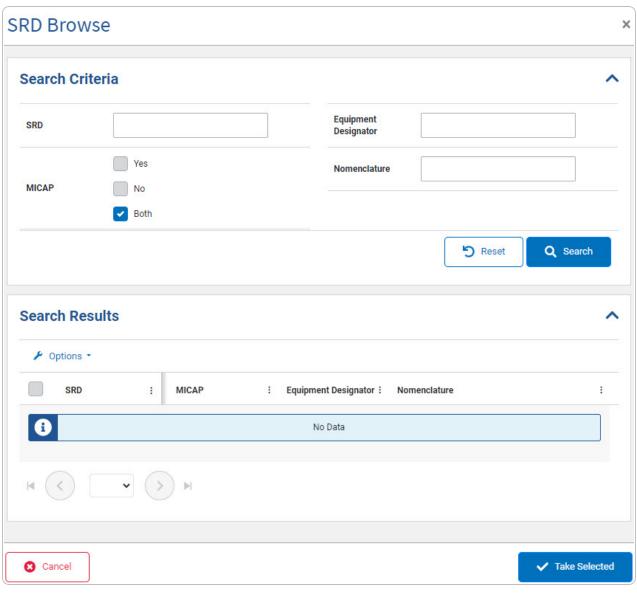

Selecting at any point of this procedure removes all revisions and closes the page.

to browse for the SRD. The **SRD Browse** pop-up window displays.

Q Search 2. Select . The results appear in the SRD Results grid.

2

# **Help Reference Guide**

- 3. Click to select the SRD.
- 4. Select Take Selected. The **SRD Browse** pop-up window closes and the selected SRD information appears in the previous screen in the SRD field.