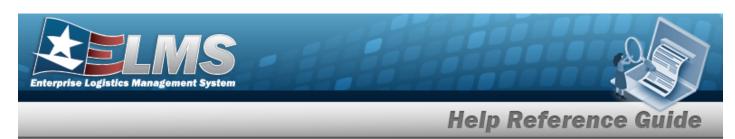

## **Browse for an SRD**

#### **Overview**

The SRD Browse pop-up window allows searching for standard reporting designators.

#### **Browse for an SRD**

One or more of the Search Criteria fields can be entered to isolate the results. By default, all results are displayed. Selecting at any point of this procedure returns all fields to the default "All" setting.

Selecting at any point of this procedure removes all revisions and closes the page.

to browse for the SRD. The **SRD Browse** pop-up window displays.

Q Search 2. Select . The results appear in the SRD Results grid.

2