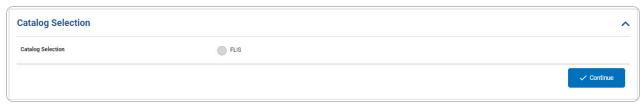

#### **Search for an Agency Catalog Inquiry**

One or more of the Search Criteria fields can be entered to isolate the results. By default, all results are displayed. Selecting at any point of this procedure returns all fields to the default "All" setting.

1. Select of the desired Catalog Section.

- 2. Select . The Search Criteria grid appears.
- 3. In the Search Criteria box, choose which available field to use in the search.