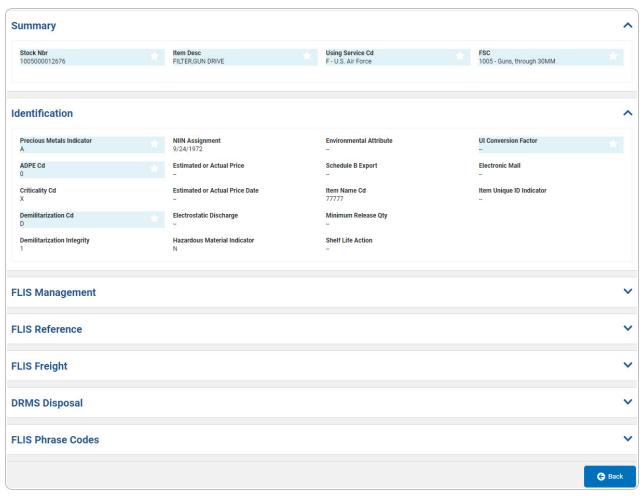

### **View the Agency Catalog Inquiry Details**

Selecting at any point of this procedure removes all revisions and closes the page. **Bold** numbered steps are required.

# Help Reference Guide

1. Verify the Agency Catalog Details.

- 2. Verify the Summary panel.
- 3. Verify the Identification panel.
- 4. Verify the FLIS Management panel.

5. Verify the FLIS Reference panel.