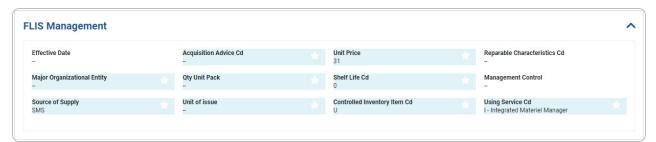

# Help Reference Guide

1. Verify the Agency Catalog Details.

- 2. Verify the Summary panel.
- 3. Verify the Identification panel.
- 4. Verify the FLIS Management panel.

5. Verify the FLIS Reference panel.