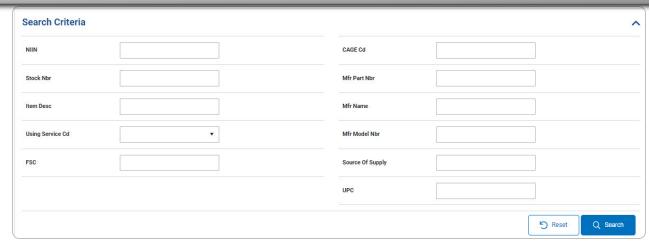

## **Help Reference Guide**

4. Select Search . The results display in the **Agency Catalog Inquiry Search Results** grid.

5. Select the STOCK NBR hyperlink of the desired entry. *The Agency Catalog Inquiry Details* page appears.