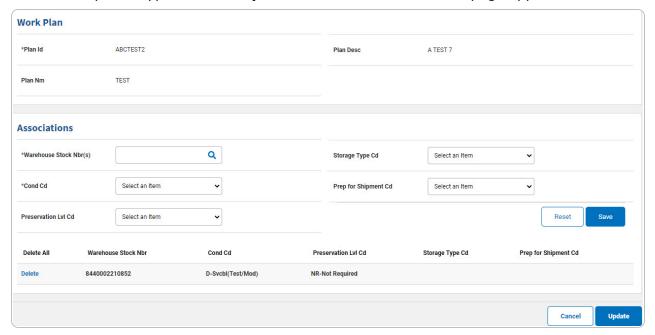

# **Update a Work Plan Association**

## **Update a Work Plan Association**

1. Select the Update hyperlink. The **Update the Work Plan Assoc** page appears.

- **A.** Verify the PLAN ID.
- B. Complete the Associations panel.
  - **a.** Update the Warehouse STOCK NBR, using 

    to browse for the revised entry. This is a 15 alphanumeric character field.
  - **b.** Update the Cond Cd, using to select the desired code.

# **Help Reference Guide**

- c. Select . The entry moves to the Assoc Save Grid.
- 2. Select Update . The View the Work Plan Assoc Transaction Status page appears.