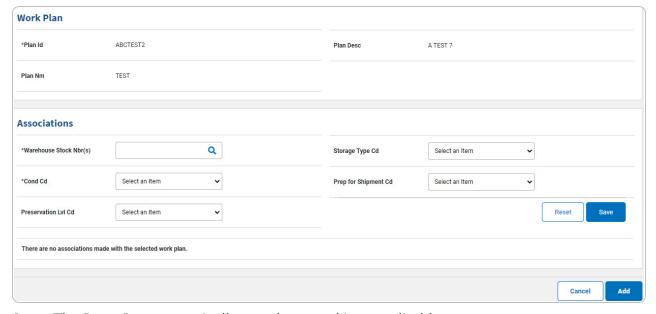

## **Add a Work Plan Association**

## Add a Work Plan Association

Selecting at any point of this procedure removes all revisions and closes the page, whereas selecting returns all fields to the default "All" setting. **Bold** numbered steps are required.

1. Select . The **Work Plan Assoc Add** page appears.

- **A.** The PLAN ID automatically populates and is not editable.
- B. Complete the Associations Panel.

# Help Reference Guide

- **a.** Enter the Warehouse STOCK NBR, or use  $\frac{Q}{Q}$  to browse for the entry. This is a 15 alphanumeric character field.
- **b.** Use to select the Cond Cd.
- c. Select Save . The entry moves to the Assoc Save Grid.
- 2. Select Add . The View the Work Plan Assoc Transaction Status page appears.