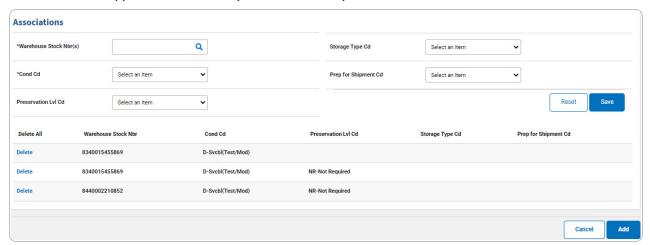

1. Select . The **Work Plan Assoc Add** page appears.

- **A.** The PLAN ID automatically populates and is not editable.
- B. Complete the Associations Panel.

# Help Reference Guide

- **a.** Enter the Warehouse STOCK NBR, or use  $\frac{Q}{Q}$  to browse for the entry. This is a 15 alphanumeric character field.
- **b.** Use to select the Cond Cd.
- c. Select Save . The entry moves to the Assoc Save Grid.
- 2. Select Add . The View the Work Plan Assoc Transaction Status page appears.

#### **Delete a Work Plan Association**

1. Select Delete hyperlink. The entry is immediately removed from the Assoc Save Grid.

2. Select . The View the Work Plan Assoc Transaction Status page appears.