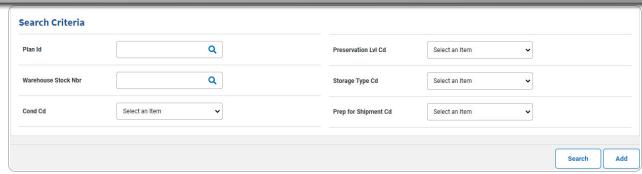

## Search for a Work Plan Association — Results

## **Navigation**

Maintenance > Work Plan Assoc > Search Criteria > Search > Work Plan Assoc Search Results page

#### **View the Work Plan Assoc**

Selecting at any point of this procedure removes all revisions and closes the page. **Bold** numbered steps are required.

Click to view the Assoc details. The **Assoc Grid** appears.

#### Note

If there is no Work Plan Assoc, the following message will appear: "No Work Plan Associations match Search Criteria for selected work plan."

**Unclassified** 