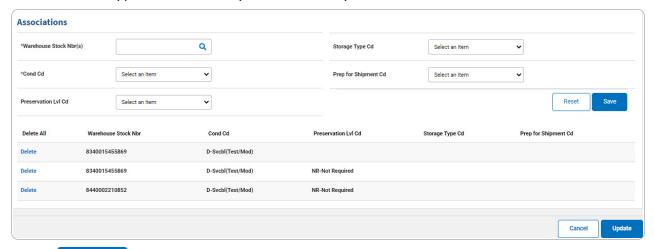

## **Update a Work Plan Association**

1. Select the Update hyperlink. The **Update the Work Plan Assoc** page appears.

- **A.** Verify the PLAN ID.
- B. Complete the Associations panel.
  - **a.** Update the Warehouse STOCK NBR, using 

    to browse for the revised entry. This is a 15 alphanumeric character field.
  - **b.** Update the Cond Cd, using to select the desired code.

# **Help Reference Guide**

- c. Select . The entry moves to the Assoc Save Grid.
- 2. Select Update . The View the Work Plan Assoc Transaction Status page appears.

#### **Delete a Work Plan Association**

1. Select Delete hyperlink. The entry is immediately removed from the Assoc Save Grid.

2. Select Update . The View the Work Plan Assoc Transaction Status page appears.