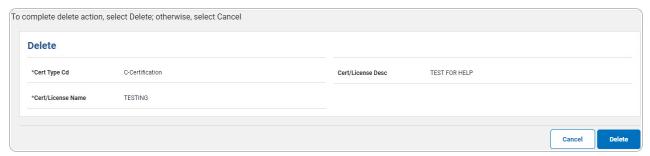

#### **Delete a Certification/License**

Selecting at any point of this procedure removes all revisions and closes the page, whereas selecting returns all fields to the default "All" setting. **Bold** numbered steps are required.

1. Select the Delete hyperlink. The **Delete a Certification/License** page appears.

- **A.** Verify the CERT TYPE CD.
- **B.** Verify the CERT/LICENSE NAME.
- 2. Select . The **View the Certification/License Transaction Status** page appears.