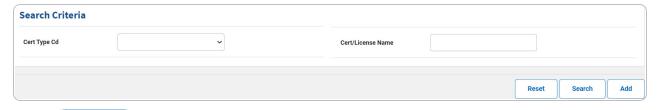

#### Search for a Certification/License

One or more of the Search Criteria fields can be entered to isolate the results. By default, all results are displayed. Selecting at any point of this procedure returns all fields to the default "All" setting.

1. In the Search Criteria box, narrow the results by entering one of the following optional fields.

2. Select Search for a Certification/License — Results page appears. Results display in the Search Results grid.