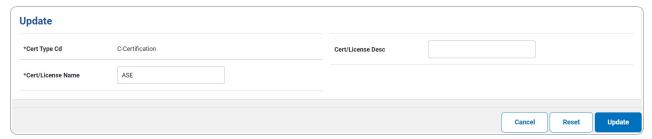

#### **Update a Certification/License**

Selecting at any point of this procedure removes all revisions and closes the page, whereas selecting returns all fields to the default "All" setting. **Bold** numbered steps are required.

1. Select the Update hyperlink. The **Update a Certification/License** page appears.

- **A.** Verify the CERT TYPE CD.
- **B.** Update the CERT/LICENSE NAME, entering the revised name in the field provided. *This is a 25 alphanumeric character field.*

Helpful Tip

The CERT TYPE CD and CERT/LICENSE NAME combination must be unique within the Maintenance Activity.

2. Select . The **View the Certification/License Transaction Status** page appears.