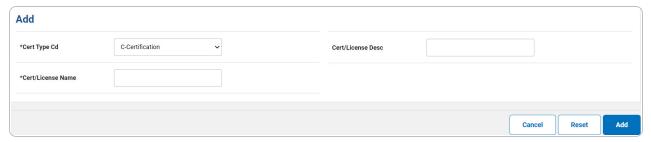

#### Add a Certification/License

Selecting at any point of this procedure removes all revisions and closes the page. **Bold** numbered steps are required.

1. Select . The **Add a Certification/License** page appears.

- **A.** Use to select the Cert Type Cd.
- **B.** Enter the CERT/LICENSE NAME in the field provided. *This is a 25 alphanumeric character field*.

Helpful Tip

The CERT TYPE CD and CERT/LICENSE NAME combination must be unique within the Maintenance Activity.