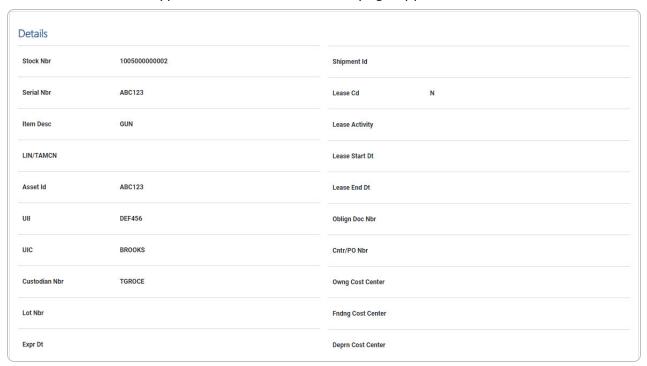

#### **Review the Asset Details**

Selecting at any point of this procedure removes all revisions and closes the page. **Bold** numbered steps are required.

1. Select the ASSET ID hyperlink. *The Asset Details page appears.* 

2. Review the available fields.