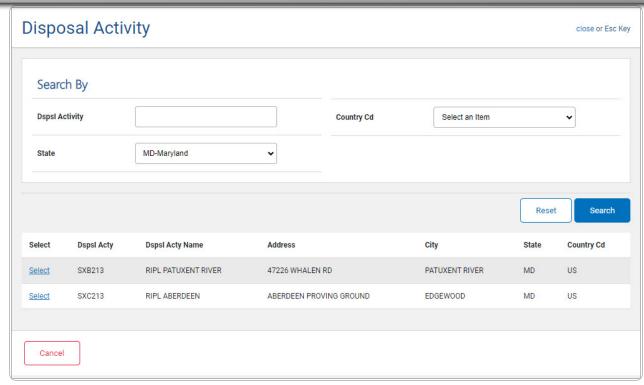

## **Help Reference Guide**

1. Select . The **Disposal Activity Browse** pop-up window appears.

- Enter the DSPSL ACTIVITY in the field provided. *This is a 6 alphanumeric character field.*
- Use ✓ to select the State.
- Use Y to select the Country Cd.
- 2. Select Search . Results display in the Custodian Results Grid below.

### **Help Reference Guide**

3. Choose the Select hyperlink next to the desired Custodian. *The pop-up window closes and the selected Custodian appears in the previous screen.*