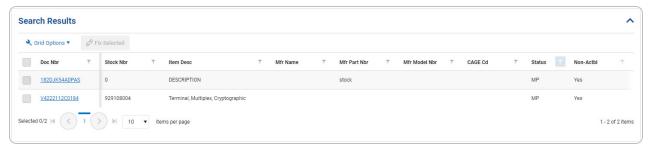

# **Help Reference Guide**

2. Select Search . The results display in the Search Results grid.

### **Update the Pending Catalog Record**

1. Click to select the entry. The Doc NBR record is highlighted, and becomes available.

- 2. Either:
  - Select
    Fix Selected

OR

- Select the Doc NBR hyperlink.
- 3. The **Doc Nbr** slide-out window appears.