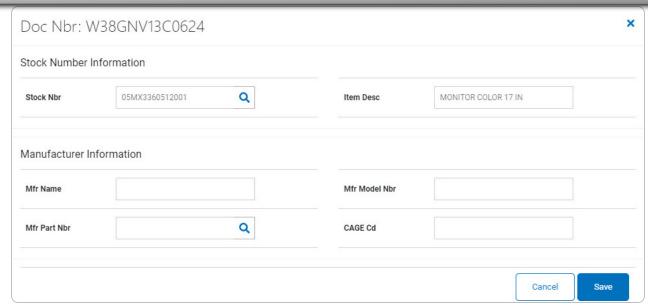

### **Update the Pending Catalog Record**

1. Click to select the entry. The Doc NBR record is highlighted, and becomes available.

- 2. Either:
  - Select
    Fix Selected

OR

- Select the Doc NBR hyperlink.
- 3. The **Doc Nbr** slide-out window appears.

#### OR

- Select the Doc NBR hyperlink.
- 3. The **Doc Nbr** slide-out window appears.

**Unclassified** 

# **Help Reference Guide**

4. Select Save . Status Code CP records are upgraded to MP; Status Code MP records are upgraded to CC.