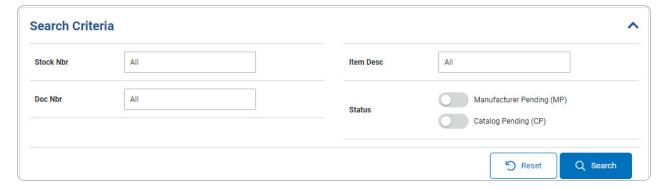

#### Search For a Pending Catalog Transaction

One or more of the Search Criteria fields can be entered to isolate the results. By default, all results are displayed. Selecting at any point of this procedure returns all fields to the default "All" setting.

1. In the Search Criteria panel, narrow the results by entering one of the following optional fields.

# **Help Reference Guide**

2. Select Search . The results display in the Search Results grid.