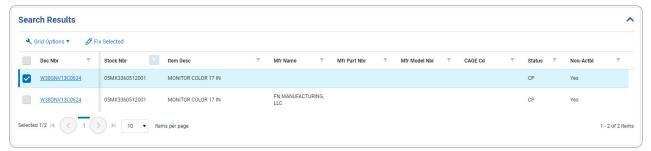

### **Update the Pending Catalog Record**

1. Click to select the entry. The Doc NBR record is highlighted, and becomes available.

- 2. Either:
  - Select
    Fix Selected

OR

- Select the Doc NBR hyperlink.
- 3. The **Doc Nbr** slide-out window appears.

#### **Process a Record**

Selecting at any point of this procedure removes all revisions and closes the page. **Bold** numbered steps are required.

1. Click to select the entry. The Doc NBR record is highlighted, and becomes available.

- 2. Either:

#### OR

- Select the Doc NBR hyperlink.
- 3. The **Doc Nbr** slide-out window appears.

**Unclassified** 