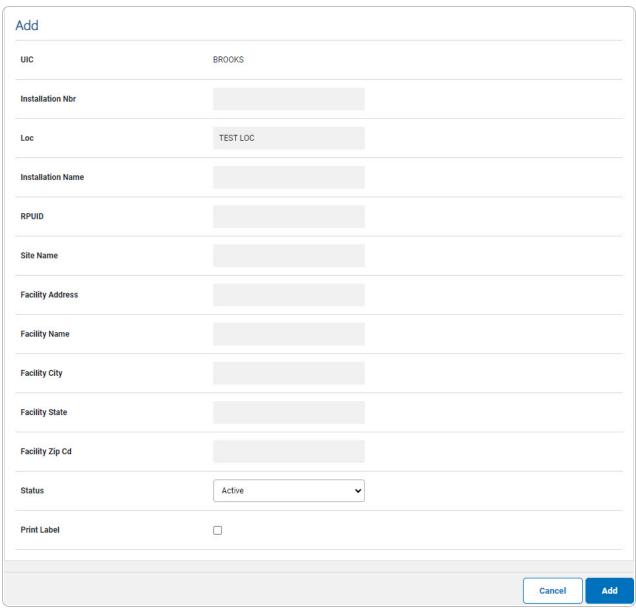

# **Add a Location**

# **Navigation**

Master Data > Location > Search Criteria > Location Add page

#### Add a Location

Selecting at any point of this procedure removes all revisions and closes the page. **Bold** numbered steps are required.

1. Select . The **Location Add** page appears.

2. Select . The **Location Transaction Status** page appears.