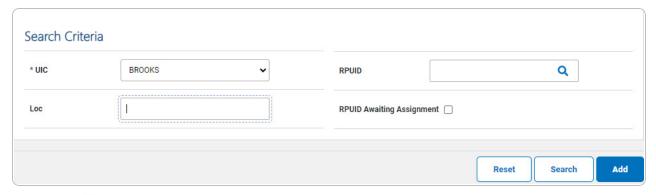

## **Search for Location — Criteria**

## **Navigation**

Master Data > Location > Location Search Criteria page

#### **Search for a Location**

One or more of the Search Criteria fields can be entered to isolate the results. By default, all results are displayed. Selecting at any point of this procedure returns all fields to the default "All" setting.

1. In the Search Criteria panel, narrow the results by entering one or more of the following fields.

- Use to select the UIC.
- 2. Select search . The Location Search Results page appears.