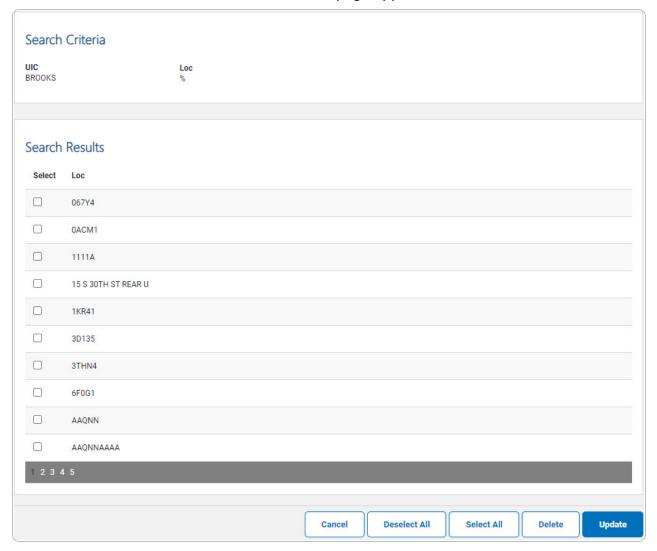

# **Search for Location — Results**

## **Navigation**

Master Data > Location > Search Criteria > Search | Searc

#### **Select a Location**

Selecting at any point of this procedure removes all revisions and closes the page.

Selecting deselects the checked entries. Selecting selects all present entries.

1. Select Search . The Location Search Results page appears.

2. Click  $\square$  to select the desired location. The Location is selected for updating or deletion.

Select \_\_\_\_\_. The **Location Delete** page appears.

3.

OR

Select Update . The Location Update page appears.