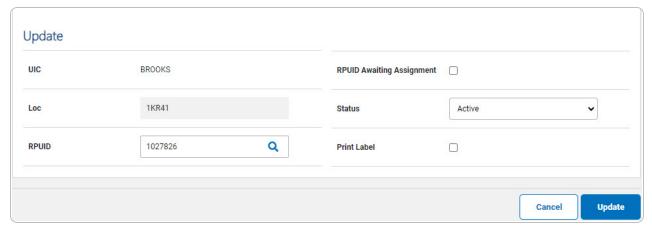

# **Update a Location**

## **Navigation**

Master Data > Location > Search Criteria > Search Results > (desired record (s)) > Location Update page

#### **Procedures**

#### **Update a Location**

Selecting at any point of this procedure removes all revisions and closes the page. **Bold** numbered steps are required.

1. Select Update . The Location Update page appears.

2. Select Update . The Location Transaction Status page appears.