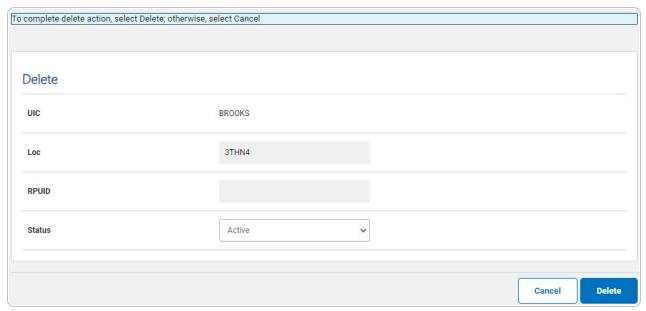

## **Delete a Location**

## **Navigation**

Master Data > Location > Search Criteria >  $\frac{\text{Search}}{\text{Search Results}}$  > Search Results >  $\frac{\text{Colored}}{\text{Colored}}$  (desired record (s)) >  $\frac{\text{Colored}}{\text{Colored}}$  > Location Update page

### **Procedures**

#### **Delete a Location**

Selecting at any point of this procedure removes all revisions and closes the page. **Bold** numbered steps are required.

1. Select \_\_\_\_. The **Location Delete** page appears.