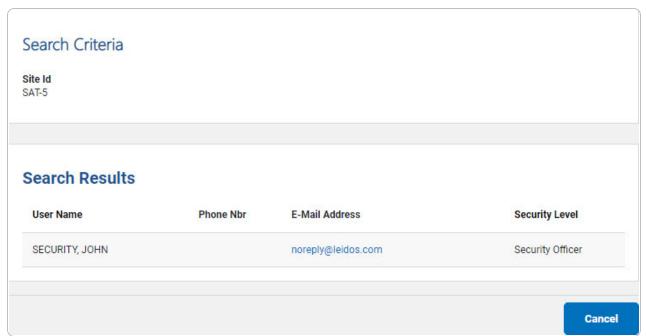

### **E-MAIL a Security POC**

Selecting at any point of this procedure removes all revisions and closes the page. **Bold** numbered steps are required.

1. In the My ELMS menu, select Security POCs. *The Security POC List By Agency/Site* page appears.

# **Help Reference Guide**

- 2. Select the E-MAIL hyperlink for the POC to contact. *Microsoft Outlook opens, with the E-MAIL address of the POC in the To: field.*
- 3. Compose and send the message in Microsoft Outlook. *Microsoft Outlook closes, and the Search Results page returns.*