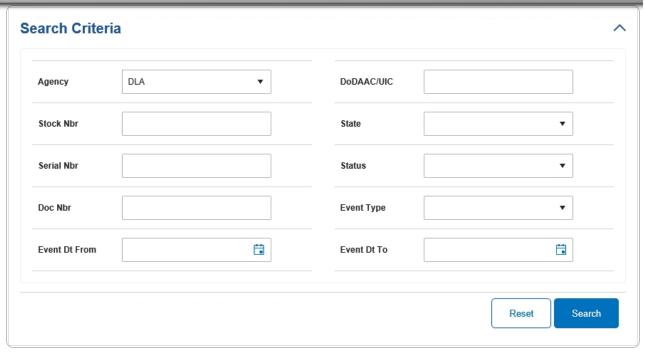

### **Search for a Registry Asset History**

One or more of the Search Criteria fields can be entered to isolate the results. By default, all results are displayed. Selecting at any point of this procedure returns all fields to the default "All" setting.

1. In the Search Criteria panel, narrow the results by entering one or more of the following optional fields.

# **Help Reference Guide**

2. Select Search . The results display in the Search Results grid.