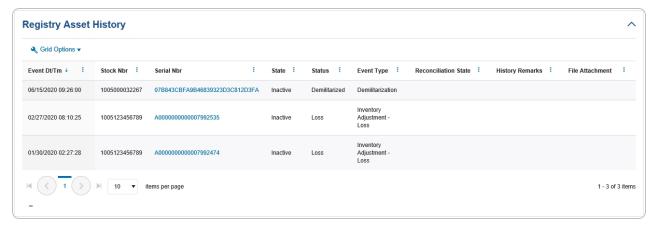

# **Help Reference Guide**

2. Select Search . The results display in the Search Results grid.