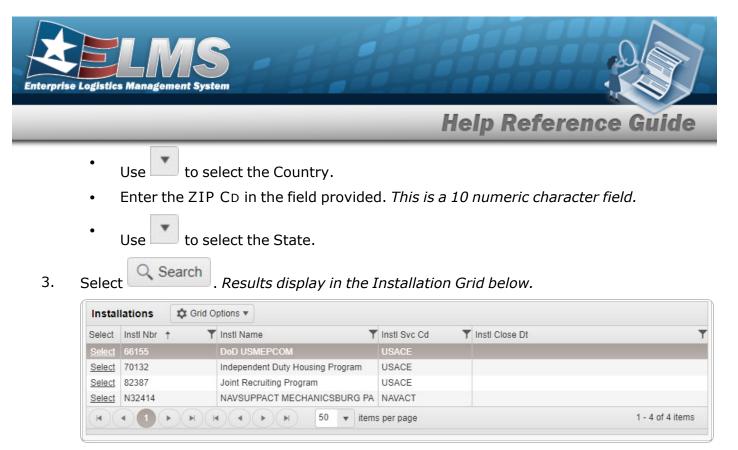

Selecting Cancel at any point of this procedure removes all revisions and closes the page. **Bold** numbered steps are required.

- 1. Select . The **Installation Browse** pop-up window appears.
- 2. In the Search Criteria box, narrow the results by entering one or more of the following optional fields.

| ructions            |                               |         |            | • |
|---------------------|-------------------------------|---------|------------|---|
| arch Criteria       |                               |         |            | * |
| Country:<br>Zip Cd: | US - UNITED STATES OF AMERICA | *       | State: All | • |
|                     | Q Search                      | C Reset | O Cancel   |   |

4. Choose the Select hyperlink next to the desired Installation. *The pop-up window closes and the selected Installation appears in the previous screen.* 