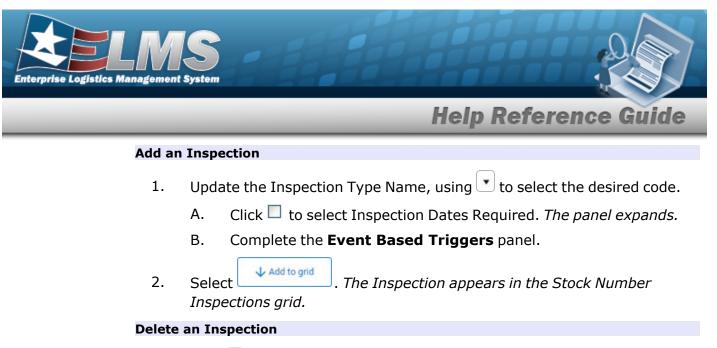

#### Add an Inspection

- A. Use to select the Inspection Type Name.
  - a. Click to select Inspection Dates Required. *The panel expands.*
  - b. Complete the **Event Based Triggers** panel.
- B. Select Add to grid. The Inspection appears in the Stock Number Inspections grid.

#### **Delete an Inspection**

- A. Click  $\Box$  to select the inspection entry.
- B. Select **Contract**. The three scheduled inspection rows are deleted.
- 3. Complete the **CONDITION CD** panel.

*Displays only when Type Asset CD is "O — Operating Materiel & Supplies"* 