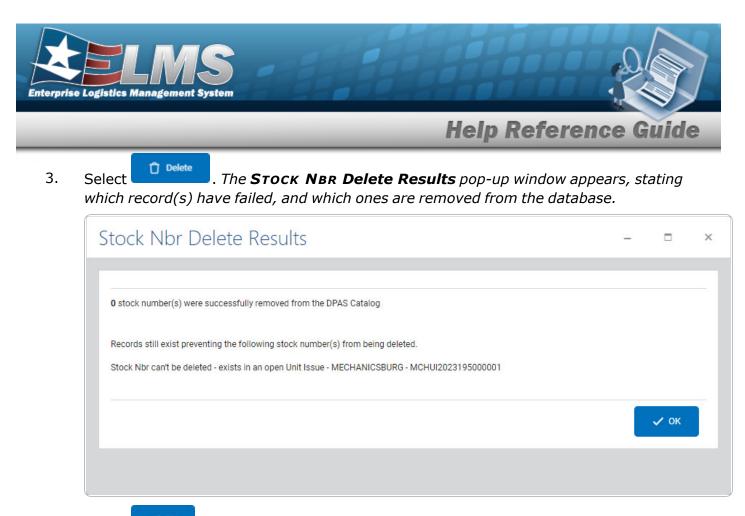

3. Select . The revised Stock Number appears in the Search Results grid in green.

| Delete a Stock Number                                                                                                                                                                                      |
|------------------------------------------------------------------------------------------------------------------------------------------------------------------------------------------------------------|
| Navigation                                                                                                                                                                                                 |
| Сатаlog Mgmt > Stock Number > Stock Number > (desired record) > Delete > Con-<br>firm Delete (Delete Stock Nbr) pop-up window                                                                              |
| Procedures                                                                                                                                                                                                 |
| Delete a Stock Number                                                                                                                                                                                      |
| Selecting exceed at any point of this procedure removes all revisions and closes the page.<br>Selecting retains the information and returns to the previous page. <b>Bold</b> numbered steps are required. |
| 1. Click C to select the desired entry. The STOCK NBR is highlighted, and C C C C, C C C C, C C C C C C, C C C C                                                                                           |
| 2. Select Delete . The Confirm Delete (Delete Stock Nbr) pop-up window appears.                                                                                                                            |
| Confirm Delete ×                                                                                                                                                                                           |
| e Help                                                                                                                                                                                                     |
| Are you sure you want to delete this Stock Nbr?                                                                                                                                                            |
| History Remarks                                                                                                                                                                                            |
| Cancel                                                                                                                                                                                                     |

4. Select . The deleted record(s) are removed from the STOCK NBR grid.