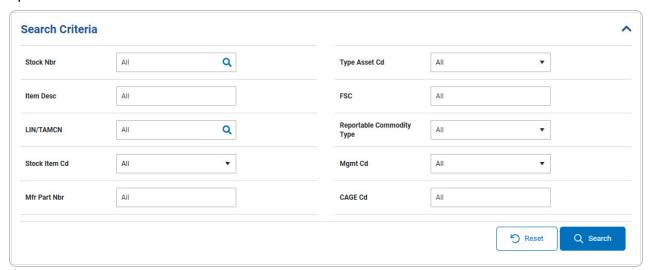

#### Search for a STOCK NBR

One or more of the Search Criteria fields can be entered to isolate the results. By default, all 'D Reset results are displayed. Selecting at any point of this procedure returns all fields to the default "All" setting.

In the Search Criteria section, narrow the results by entering one or more of the following 1. optional fields.

to browse for the entry. *This is a 15 alphanumeric* Enter the STOCK NBR, or use character field.

**Unclassified** 

# **Help Reference Guide**

- Use to select the Type Asset Cd.
- Enter the ITEM DESC in the field provided. This is a 256 alphanumeric character field.
- Enter the FSC in the field provided. This is a 4 numeric character field.
- Enter the LIN/TAMCN, or use to browse for the entry. *This is a 10 alphanumeric character field*.
- Use to select the Reportable Commodity Type.
- Use to select the Stock Item Cd.
- Use to select the Mgmt Cd.
- 2. Select Results appear in the Search Results grid.