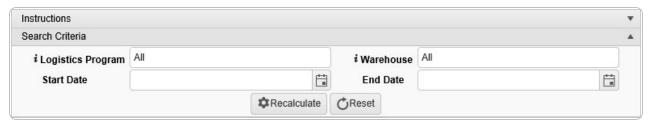

1. In the Search Criteria section, narrow the results by entering one or more of the following optional fields.

- Enter the Logistics Program, using to assist with the entry. This is a 50 alphanumeric character field.
- Use to select Start Date, or enter the date (MM/DD/YYYY) in the field provided.
- Enter the Warehouse , using to assist with the entry. This is a 50 alphanumeric character field.
- Use to select End Date, or enter the date (MM/DD/YYYY) in the field provided.