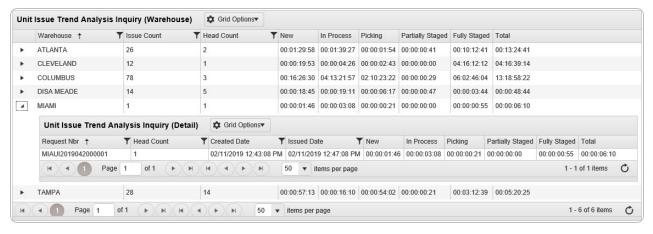

## **Help Reference Guide**

2. Select Results appear in the Search Results grid.

3. Select . The Warehouse Results Grid appears.

4. Select . The Detail Results Grid appears.