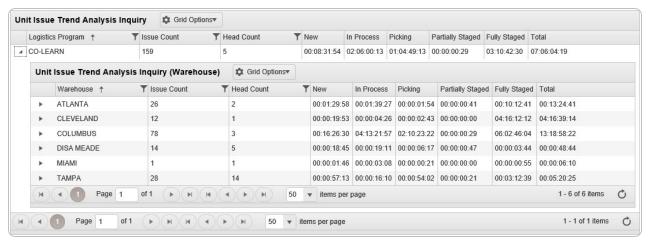

## **Help Reference Guide**

2. Select Results appear in the Search Results grid.

3. Select . The Warehouse Results Grid appears.

4. Select . The Detail Results Grid appears.