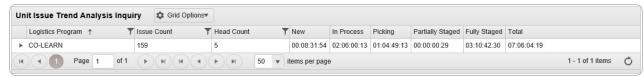

## **Help Reference Guide**

2. Select Results appear in the Search Results grid.

3. Select . The Warehouse Results Grid appears.

4. Select . The Detail Results Grid appears.