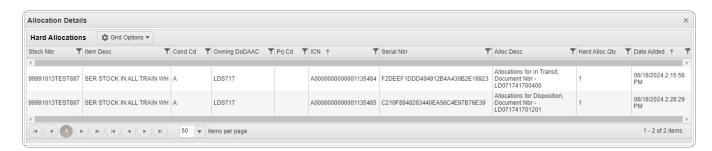

#### **View Allocation Details**

Select the SOFT ALLOC QTY or HARD ALLOC QTY hyperlink to view the allocation details. The **Allocation Detail** pop-up displays.