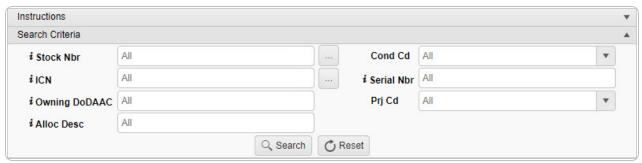

#### **Search for an Allocation**

One or more of the Search Criteria fields can be entered to isolate the results. By default, all results are displayed. Selecting at any point of this procedure returns all fields to the default "All" setting.

1. In the Search Criteria box, narrow the results by entering one or more of the following optional fields.

2. Select Search . The results display in the Allocations grid.