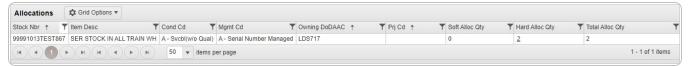

1. In the Search Criteria box, narrow the results by entering one or more of the following optional fields.

2. Select Search . The results display in the Allocations grid.

#### **View Allocation Details**

Select the SOFT ALLOC QTY or HARD ALLOC QTY hyperlink to view the allocation details. The **Allocation Detail** pop-up displays.