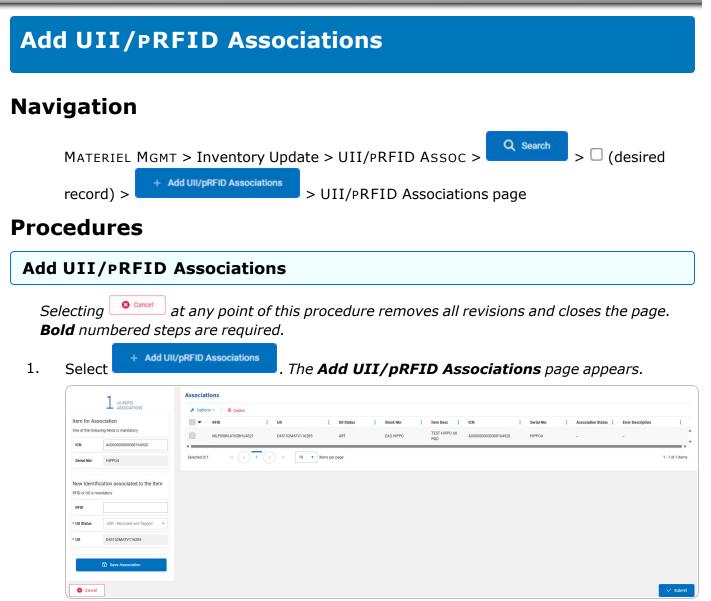

### Navigation

MATERIEL MGMT > Inventory Update > UII/PRFID Assoc > UII/PRFID Association page

#### Procedures

# **Help Reference Guide**

- A. Enter the ICN in the field provided. *This is a 20 alphanumeric character field.*
- B. Enter the RFID in the field provided. *This is a 255 alphanumeric character field.*
- C. Select Save Association . The entry from the UII/PRFID Associations panel moves to the Associations grid.